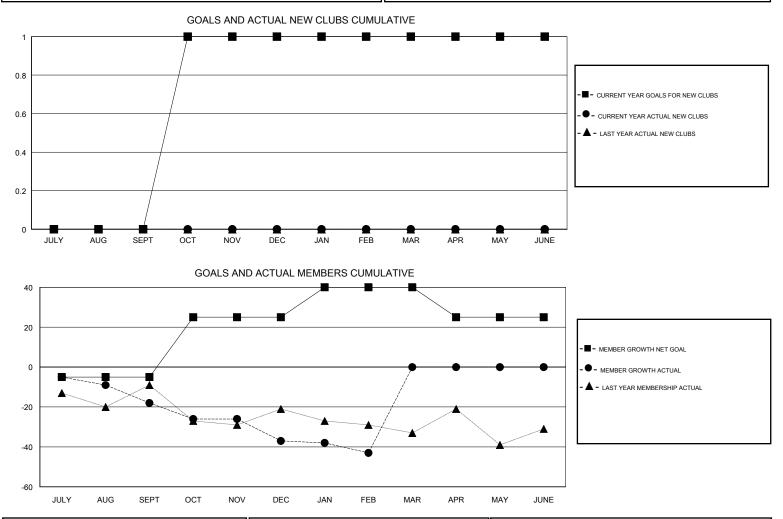

## GMT CA

| Clubs                 |               |           |               | Members               |                           |                         |                                                    |
|-----------------------|---------------|-----------|---------------|-----------------------|---------------------------|-------------------------|----------------------------------------------------|
| RESULTS FOR 2018-2019 |               |           |               | RESULTS FOR 2018-2019 |                           |                         |                                                    |
| QUARTER               | NEW CLUB GOAL | NEW CLUBS | DROPPED CLUBS | QUARTER               | MEMBER GROWTH NET<br>GOAL | MEMBER GROWTH<br>ACTUAL | DROPPED<br>MEMBERS ACTUAL<br>(including transfers) |
| JULY/AUG/SEPT         | 0             | 0         | 0             | JULY/AUG/SEPT         | -5                        | 33                      | 49                                                 |
| OCT/NOV/DEC           | 1             | 0         | 0             | OCT/NOV/DEC           | 30                        | 66                      | 80                                                 |
| JAN/FEB/MAR           | 0             | 0         | 0             | JAN/FEB/MAR           | 15                        | 28                      | 31                                                 |
| APR/MAY/JUNE          | 0             | 0         | 0             | APR/MAY/JUNE          | -15                       | 0                       | 0                                                  |